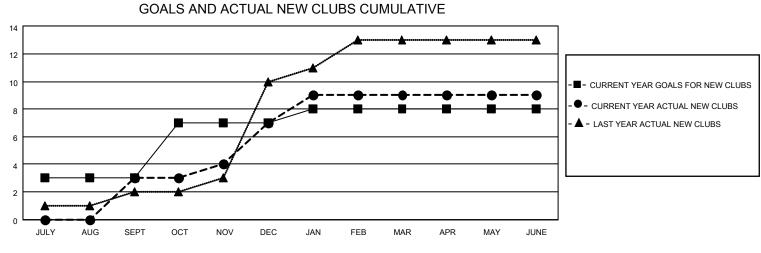

## LOCATION REP OF BANGLADESH

District 315A3

Results as of: 6/30/2022

| Clubs                 |               |           |               | Members               |                          |                         |                                                    |
|-----------------------|---------------|-----------|---------------|-----------------------|--------------------------|-------------------------|----------------------------------------------------|
| RESULTS FOR 2021-2022 |               |           |               | RESULTS FOR 2021-2022 |                          |                         |                                                    |
| QUARTER               | NEW CLUB GOAL | NEW CLUBS | DROPPED CLUBS | QUARTER ME            | EMBER GROWTH NET<br>GOAL | MEMBER GROWTH<br>ACTUAL | DROPPED<br>MEMBERS ACTUAL<br>(including transfers) |
| JULY/AUG/SEPT         | 3             | 3         | 3             | JULY/AUG/SEPT         | 100                      | 222                     | 92                                                 |
| OCT/NOV/DEC           | 4             | 4         | 9             | OCT/NOV/DEC           | 25                       | 155                     | 252                                                |
| JAN/FEB/MAR           | 1             | 2         | 1             | JAN/FEB/MAR           | 50                       | 86                      | 34                                                 |
| APR/MAY/JUNE          | 0             | 0         | 1             | APR/MAY/JUNE          | 10                       | 810                     | 77                                                 |