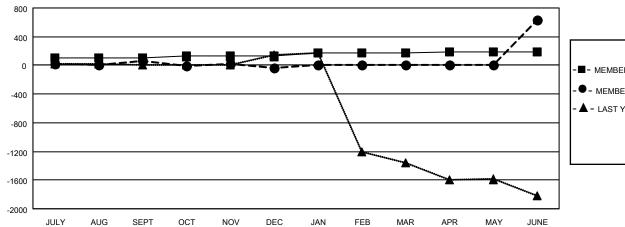

## LOCATION REP OF BANGLADESH

District 315A3

Results as of: 6/30/2022

| Clubs                 |               |           |               | Members               |                          |                         |                                                    |
|-----------------------|---------------|-----------|---------------|-----------------------|--------------------------|-------------------------|----------------------------------------------------|
| RESULTS FOR 2021-2022 |               |           |               | RESULTS FOR 2021-2022 |                          |                         |                                                    |
| QUARTER               | NEW CLUB GOAL | NEW CLUBS | DROPPED CLUBS | QUARTER ME            | EMBER GROWTH NET<br>GOAL | MEMBER GROWTH<br>ACTUAL | DROPPED<br>MEMBERS ACTUAL<br>(including transfers) |
| JULY/AUG/SEPT         | 3             | 3         | 3             | JULY/AUG/SEPT         | 100                      | 222                     | 92                                                 |
| OCT/NOV/DEC           | 4             | 4         | 9             | OCT/NOV/DEC           | 25                       | 155                     | 252                                                |
| JAN/FEB/MAR           | 1             | 2         | 1             | JAN/FEB/MAR           | 50                       | 86                      | 34                                                 |
| APR/MAY/JUNE          | 0             | 0         | 1             | APR/MAY/JUNE          | 10                       | 810                     | 77                                                 |